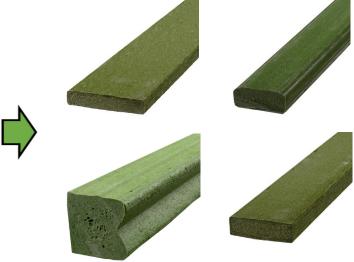

## **BestPLUS** GreenBoard<sup>™</sup> Turf Nailers & Edging Products

| Product | Nominal<br>Profile (in) | Actual<br>Profile (in)                                          | Lengths<br>Available (ft) | Color      | Applications           |
|---------|-------------------------|-----------------------------------------------------------------|---------------------------|------------|------------------------|
|         | 1 x 2                   | <sup>3</sup> / <sub>4</sub> x 2                                 | 8, 12, 16, 20<br>Custom   | Turf Green | Nailer Board<br>Edging |
|         | 1 x 3                   | 7/8 x 2 7/8                                                     | 8, 12, 16, 20<br>Custom   | Turf Green | Nailer Board<br>Edging |
|         | 1 x 4                   | <sup>3</sup> / <sub>4</sub> x 3 <sup>1</sup> / <sub>2</sub>     | 8, 12, 16, 20<br>Custom   | Turf Green | Nailer Board<br>Edging |
|         | 1 x 6                   | <sup>3</sup> ⁄ <sub>4</sub> x 5 <sup>1</sup> ⁄ <sub>2</sub>     | 8, 12, 16, 20<br>Custom   | Turf Green | Nailer Board<br>Edging |
|         | 2 x 2                   | 1 1/16 X 1 1/16                                                 | 8, 12, 16, 20<br>Custom   | Turf Green | Nailer Board           |
|         | 2 x 2<br>(EZ-TAP™)      | 1 <sup>3</sup> ⁄ <sub>4</sub> x 1 <sup>13</sup> ⁄ <sub>16</sub> | 8, 12, 16, 20<br>Custom   | Turf Green | Nailer Board           |
|         | 2 x 4                   | 1 ½ x 3 ½                                                       | 8, 12, 16, 20<br>Custom   | Turf Green | Nailer Board<br>Edging |
|         | 2 x 6                   | 1 ½ x 5 ½                                                       | 8, 12, 16, 20<br>Custom   | Turf Green | Nailer Board<br>Edging |