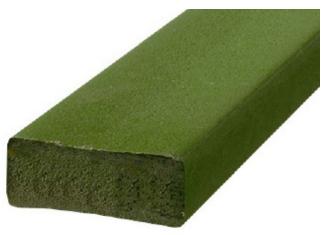

# **GreenBoard**<sup>™</sup> Turf Nailers Made with 40% Recycled Turf

#### Helping Create a Circular Economy for Artificial Turf

**GreenBoard**<sup>™</sup> is a full line of 1x and 2x turf nailer boards made with a minimum of 40% recycled artificial turf

### Why **GreenBoard**™?

- Made in the USA with 98% recylced plastic (at least 40% from recylced artificial turf)
- Multiple sizes available for different installation methods
- Flexible for curved edges
- Sustainable & environmentally friendly
- Will not rot or decay
- Water resistent
- Impervious to insects