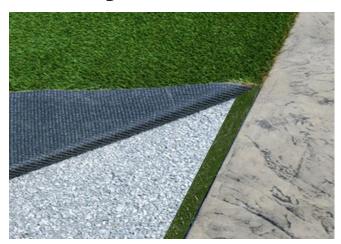

## **BestPLUS** GreenBoard<sup>™</sup> Turf Nailers & Edging Products

| Product | Nominal<br>Profile (in) | Actual<br>Profile (in)                                          | Lengths<br>Available (ft) | Color      | Applications           |
|---------|-------------------------|-----------------------------------------------------------------|---------------------------|------------|------------------------|
|         | 1 x 2                   | <sup>3</sup> / <sub>4</sub> x 2                                 | 8, 12, 16, 20<br>Custom   | Turf Green | Nailer Board<br>Edging |
|         | 1 x 3                   | 7/8 x 2 7/8                                                     | 8, 12, 16, 20<br>Custom   | Turf Green | Nailer Board<br>Edging |
|         | 1 x 4                   | <sup>3</sup> / <sub>4</sub> x 3 <sup>1</sup> / <sub>2</sub>     | 8, 12, 16, 20<br>Custom   | Turf Green | Nailer Board<br>Edging |
|         | 1 x 6                   | <sup>3</sup> ⁄ <sub>4</sub> x 5 <sup>1</sup> ⁄ <sub>2</sub>     | 8, 12, 16, 20<br>Custom   | Turf Green | Nailer Board<br>Edging |
|         | 2 x 2                   | 1 1/16 X 1 1/16                                                 | 8, 12, 16, 20<br>Custom   | Turf Green | Nailer Board           |
|         | 2 x 2<br>(EZ-TAP™)      | 1 <sup>3</sup> ⁄ <sub>4</sub> x 1 <sup>13</sup> ⁄ <sub>16</sub> | 8, 12, 16, 20<br>Custom   | Turf Green | Nailer Board           |
|         | 2 x 4                   | 1 ½ x 3 ½                                                       | 8, 12, 16, 20<br>Custom   | Turf Green | Nailer Board<br>Edging |
|         | 2 x 6                   | 1 ½ x 5 ½                                                       | 8, 12, 16, 20<br>Custom   | Turf Green | Nailer Board<br>Edging |