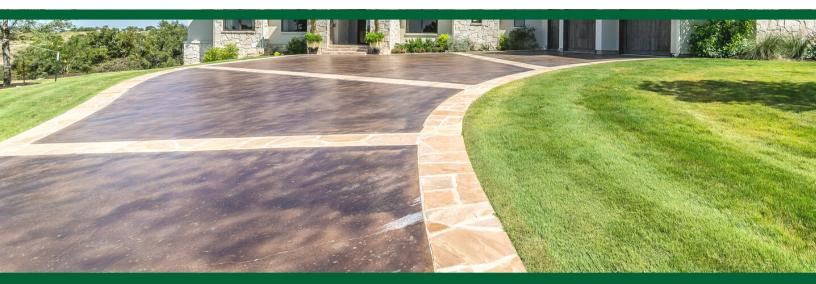

## What Is CONform?

CONform is a reusable, flexible concrete form that can be used in place of conventional forms. CONform is made from polyolefins, a type of flexible plastic that gives you the ability to create bends and curves in a fraction of the time it takes using wooden forms. Its durability will allow for 100 installations from a single roll, without the use of any form release agent, saving you time and money. Once the concrete is set, the 50-foot form strips away clean and can be recoiled for easy storage.

#### **Clean lines eliminate rework**

- ✓ No feathering
- 🖌 Less blowout