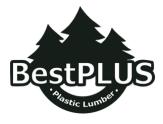

## What Is CONform?

CONform is a reusable, flexible concrete form that can be used in place of conventional forms. CONform is made from polyolefins, a type of flexible plastic that gives you the ability to create bends and curves in a fraction of the time it takes using wooden forms. Its durability will allow for 100 installations from a single roll, without the use of any form release agent, saving you time and money. Once the concrete is set, the 50-foot form strips away clean and can be recoiled for easy storage.

# Being on the right path B with **CONform** saves you:

- ✓ Labor Costs
- ✓ Clean-Up Costs
- ✓ Installation Costs