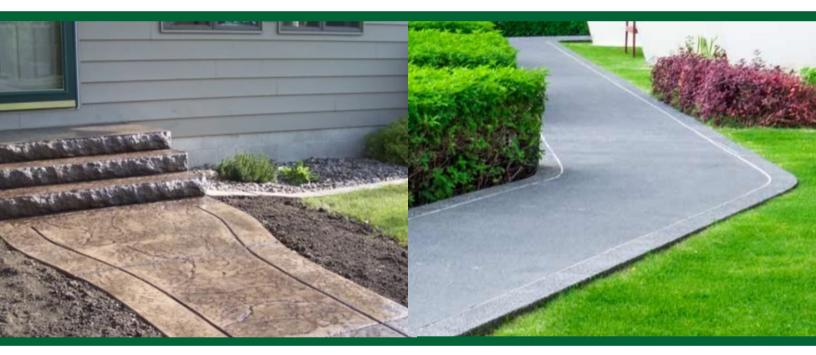

## What Is CONform?

CONform is a reusable, flexible concrete form that can be used in place of conventional forms. CONform is made from polyolefins, a type of flexible plastic that gives you the ability to create bends and curves in a fraction of the time it takes using wooden forms. Its durability will allow for 100 installations from a single roll, without the use of any form release agent, saving you time and money. Once the concrete is set, the 50-foot form strips away clean and can be recoiled for easy storage.

#### **Clean lines eliminate rework**

- ✓ No feathering
- 🖌 Less blowout